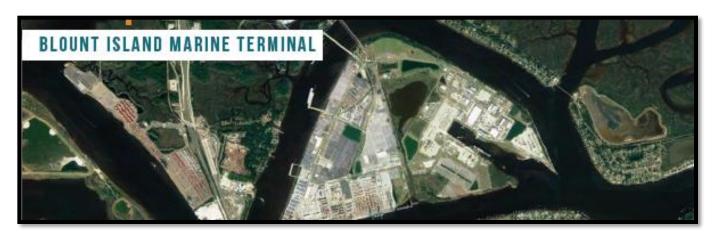

Agenda Item 7b, Approval of Reallocation of FY 2019/20 FSTED Program Funds, was taken up. Chair Miller reminded the members that in 2017, the FSTED Council authorized ports with FSTED funds remaining after the completion of their FSTED projects to request that the remaining amount be transferred to other active, approved and funded FSTED projects at the same seaport without prior FSTED Council action, as long as the remaining funds are less than or equal to \$25,000. Amounts in excess of \$25,000 would still require FSTED Council action prior to the transfer of any funds. We have received three requests for the reallocation of funds. The first request is from the Port of Jacksonville to reallocate \$1.7 million from Blount Island Marine Terminal Improvement and Expansion project to the Dames Point Marine Terminal Development and Expansion project. Mr. Wong explained the request. A motion was made by Mr. Stubbs, seconded by Mr. Kancharla, and unanimously approved to authorize the reallocation. The second request is from the Port of Palm Beach to reallocate \$1.5 million from the Berth 1 Expansion project to the Peanut Island Area D Mitigation project. Mr. Almira explained the request. A motion was made by Mr. Wiltshire, seconded by Mr. Kancharla, and unanimously approved to authorize the reallocation. The third request is from Port Tampa Bay to reallocate \$3 million from the Hooker's Point Improvement/Berth 211 Container Yard Expansion project to the Navigational Improvements/Maintenance Dredging project. Mr. Kancharla explained the request. A motion was made by Mr. Wirth, seconded by Mr. Almira, and unanimously approved to authorize the reallocation.